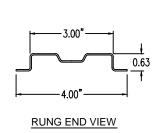

2799 Barton St E Hamilton, ON L8E 2J8 Toll Free: 1 877.213.8045 Phone:905.337.7522 Cerinc.ca

NOTES:

\* CSA Ventilated tray has a rung spacing of 4" between rungs.